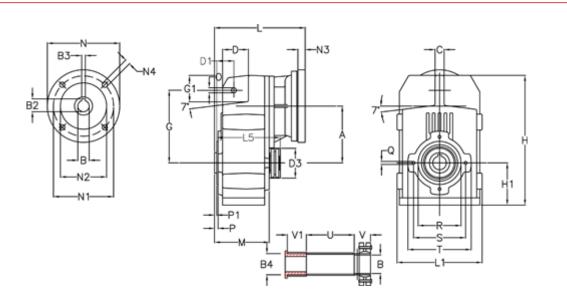

## **Data Sheet**

Article number: 29560203228325 Description: Shaft mounted gear A252QF32-32,2-P71B5

## **Measures**

| A = 128.75 | D1 = 43.5 | l5 = 197.5 | P1                                  | = 3.5    | V = 41  |
|------------|-----------|------------|-------------------------------------|----------|---------|
| B = 32     | d3 = 83   | M = 135.5  | Q                                   | = M10x14 | V1 = 48 |
| B1 = 14    | G = 162   | N = 160    | R                                   | = 110    |         |
| B2 = 16.3  | G1 = 58.0 | N1 = 130   | S                                   | = 130    |         |
| B3 = 5     | H = 290.5 | N2 = 110   | Т                                   | = 150    |         |
| B4 = 32    | H1 = 93.5 | N4 = M8x16 | Tightening torque Nm adapter bushir | ng = 6.0 |         |
| C = 20     | L = 213.0 | O = 13     | Tightening torque Nm shrink disc    | = 7.0    |         |
| D = 57.0   | L1 = 188  | P = 6.0    | U                                   | = 120.5  |         |
|            |           |            |                                     |          |         |